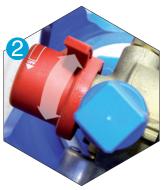

#### Safer

- Shock absorbing guard protects the regulator
- On/Off lever allows for a fast cut off
- Clear On/Off positions

### 1 Valve guard protects the regulator

- Easy to handle and can be secure on-site
- Fully portable

- Easy On/Off leverFast cut off of gas
  - Clear On/Off position
  - Avoids leaks from badly closed valves