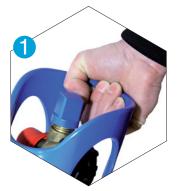

#### Safer

- Shock absorbing guard protects the regulator
- On/Off lever allows for a fast cut off
- Clear On/Off positions

### 1 Valve guard protects the regulator

- Easy to handle and can be secure on-site
- Fully portable

- Easy On/Off leverFast cut off of gas
  - Clear On/Off position
  - Avoids leaks from badly closed valves