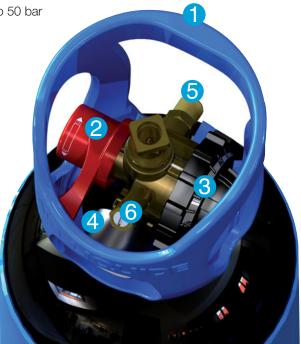

### 1 Valve guard protects the regulator

- Easy to handle and can be secure on-site
- Fully portable

- Easy On/Off leverFast cut off of gas
  - Clear On/Off position
  - Avoids leaks from badly closed valves

- 4 High pressure gauge
  - Tells you the contents of the cylinder
- **5** Customer connection
  - Screwed 1/4 SAE type connection
- 6 Pressure disk
  - Safety and protection