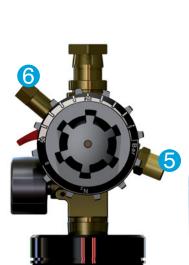

- 4 High pressure gauge
  - Tells you the contents of the cylinder
- **5** Customer connection
  - Screwed 1/4 SAE type connection
- 6 Pressure disk
  - Safety and protection

### Flow control handwheel

 Quickly set your flow rate with pressure regulation from 0.5 to 50 bar