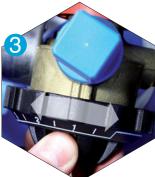

### 1 Valve guard protects the regulator

- Easy to handle and can be secure on-site
- Fully portable

- Easy On/Off leverFast cut off of gas
  - Clear On/Off position
  - Avoids leaks from badly closed valves