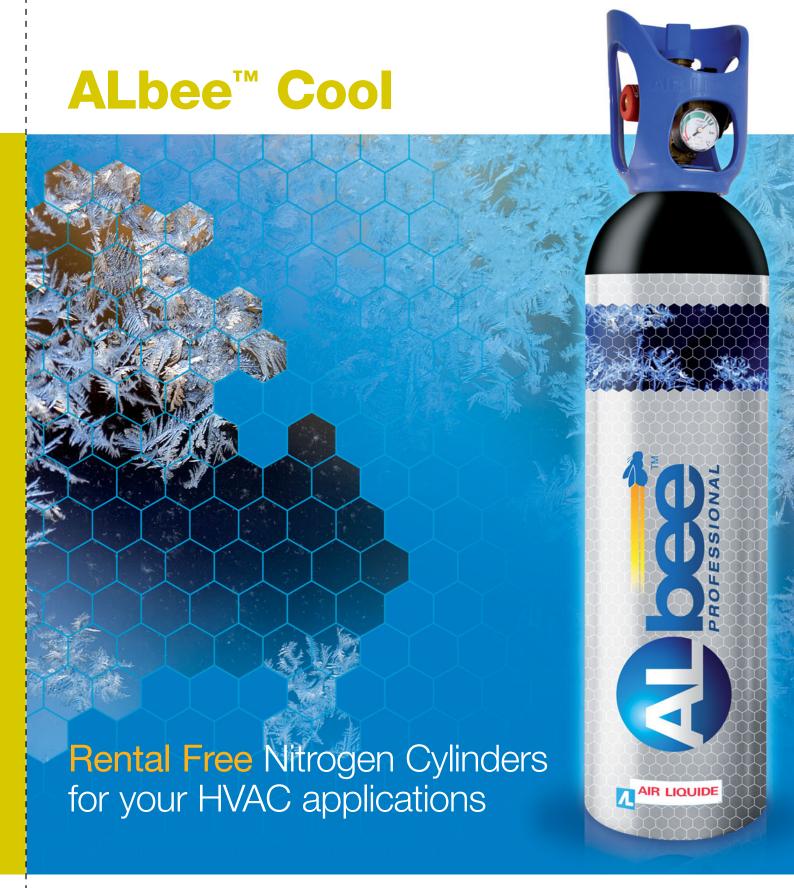

# **ALbee™** Cool

ALbee™ Professional is a brand and concept created by Air Liquide to supply rental free cylinders to the market place.

### Never Purchase a Regulator Again!

Every ALbee™ Cool cylinder is fitted with a fully integrated MiniTOP which is fully maintained on a fair wear and tear basis by Air Liquide. When an empty cylinder is returned, the MiniTOP is thoroughly checked, serviced and any worn parts replaced so you know that your ALbee™ Cool cylinder is ready for use every time.

### **Fully Portable**

- Ergonomic cap allows for easy carrying
- ALbee™ cylinders are very compact
- Lighter and can be carried anywhere
- Can be secured on-site

| Cylinder Specification |              |
|------------------------|--------------|
|                        | L11          |
| Cylinder size          | 11 litres    |
| Cylinder pressure      | 200 bar      |
| Outlet pressure        | 0.5 - 50 bar |
| Туре                   | Steel        |
| Volume                 | 2.1m³        |
| Empty weight           | 14kg         |
| Height                 | 590mm        |
| Diameter               | 178mm        |