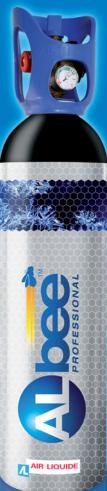

### Never Purchase a Regulator Again!

Every ALbee™ Cool cylinder is fitted with a fully integrated MiniTOP which is fully maintained on a fair wear and tear basis by Air Liquide. When an empty cylinder is returned, the MiniTOP is thoroughly checked, serviced and any worn parts replaced so you know that your ALbee™ Cool cylinder is ready for use every time.

# INNOVATIVE N

All IN one

A light and easy to use cylinder with a built-in regulator ensuring pressure range from 0.5 to 50 bar.