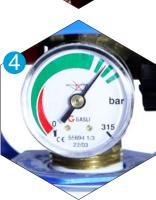

- 4 High pressure gauge
  - Tells you the contents of the cylinder
- **5** Customer connection
  - Screwed 1/4 SAE type connection
- 6 Pressure disk
  - Safety and protection